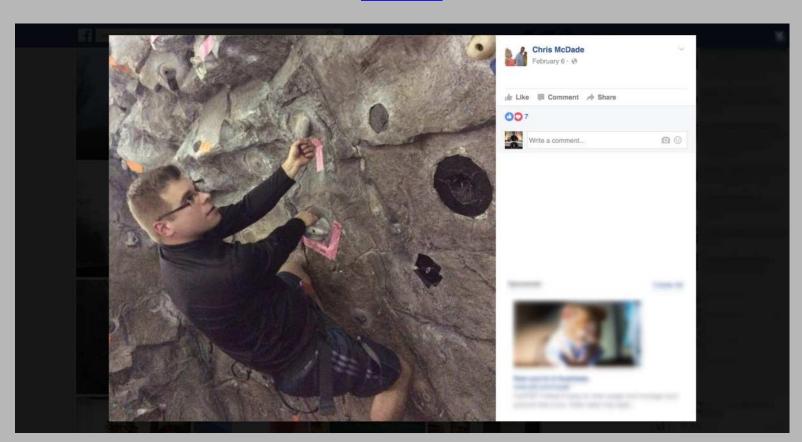

#### Report Highlights

Notes:
A social media background check was performed on Chris McDade and a Facebook, Twitter, Instagram, Google + LinkedIn, Foursquare, Youtube, Tumblr and Vine accounts were identified. Through a thorough analysis, it was discovered that Mr. McDade had performed physical / strenuous activities after the date of injury. Identified activities were golf, indoor rock climbing, white water rafting and skydiving. Photos have been captured and are below for review and analysis.