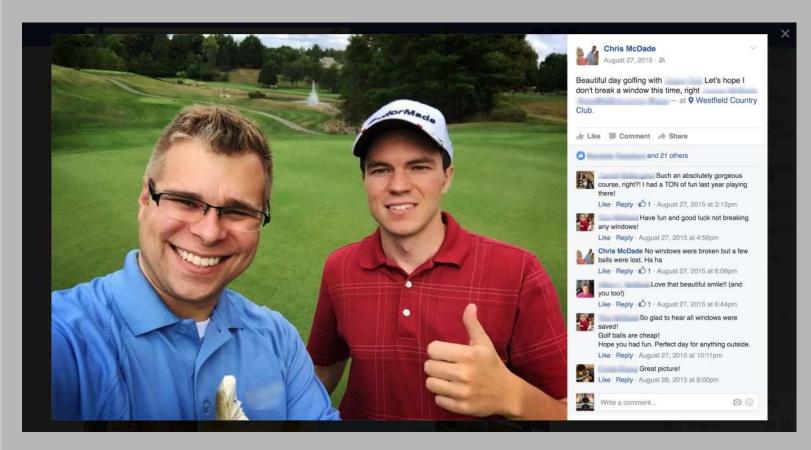

#### Report Highlights

Notes:
A social media background check was performed on Chris McDade and a Facebook, Twitter, Instagram, Google + LinkedIn, Foursquare, Youtube, Tumblr and Vine accounts were identified. Through a thorough analysis, it was discovered that Mr. McDade had performed physical / strenuous activities after the date of injury. Identified activities were golf, indoor rock climbing, white water rafting and skydiving. Photos have been captured and are below for review and analysis.

**View Source** 

**View Source** 

**View Source** 

**View Source** 

Facebook

https://www.facebook.com/

Giant 'Dead Whale' Is Haunting Reminder of Massive Plastic Pollution Problem Greenpeace Philippines gives us an incredible look at the harms plastic has on marine life in this giant art exhibit