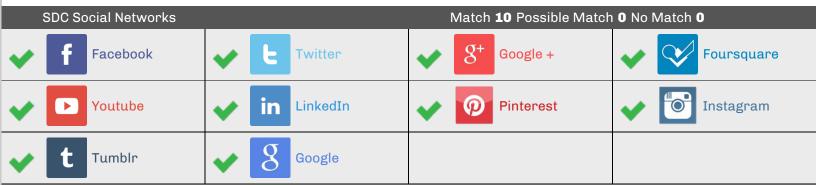

#### **NOTIFICATIONS**

Identified Facebook account
Identified Twitter account
Identified Google + account
Identified LinkedIn account
Identified Foursquare account
Identified Youtube account
Identified Pinterest account
Identified Instagram account
Identified Tumblr account

#### Searched 10 Networks and Sites

### **Report Findings Summary**

A social media background check has been conducted on Chris McDade and accounts have been identified. Please see below for details.

#### Report Highlights

Notes:
A social media background check was performed on Chris McDade and a Facebook, Twitter, Instagram, Google + LinkedIn, Foursquare, Youtube, Tumblr and Vine accounts were identified. Through a thorough analysis, it was discovered that Mr. McDade had performed physical / strenuous activities after the date of injury. Identified activities were golf, indoor rock climbing, white water rafting and skydiving. Photos have been captured and are below for review and analysis.