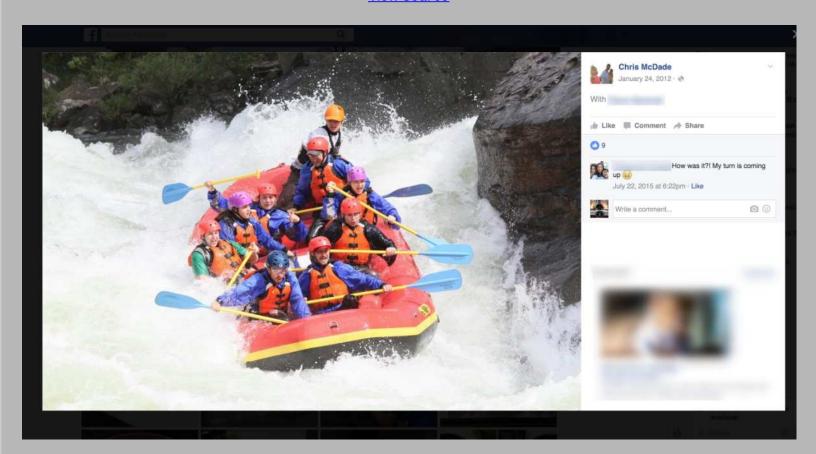

#### Report Highlights

Notes:
A social media background check was performed on Chris McDade and a Facebook, Twitter, Instagram, Google + LinkedIn, Foursquare, Youtube, Tumblr and Vine accounts were identified. Through a thorough analysis, it was discovered that Mr. McDade had performed physical / strenuous activities after the date of injury. Identified activities were golf, indoor rock climbing, white water rafting and skydiving. Photos have been captured and are below for review and analysis.