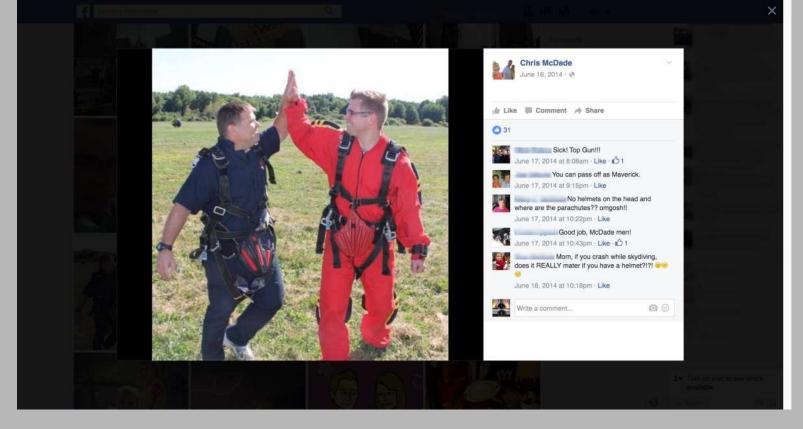

#### Report Highlights

Notes:
A social media background check was performed on Chris McDade and a Facebook, Twitter, Instagram, Google + LinkedIn, Foursquare, Youtube, Tumblr and Vine accounts were identified. Through a thorough analysis, it was discovered that Mr. McDade had performed physical / strenuous activities after the date of injury. Identified activities were golf, indoor rock climbing, white water rafting and skydiving. Photos have been captured and are below for review and analysis.