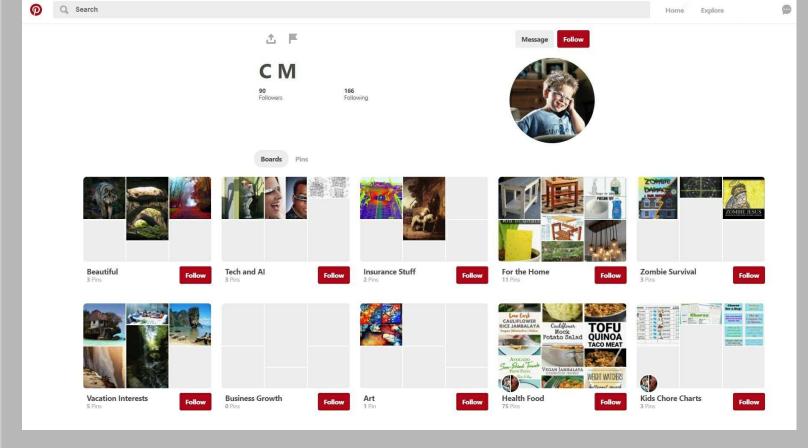

# WE SALE . Mon Style Tudo: force that have the Name of Street, Street

View Source

**Pinterest** 

http://pinterest.com

Notes: Match by first and last name initials, user ID and connected to identified Facebook account.

View Source

## Fast Lane

Day five of Beardvember and I think I'm going to convert to Movember

o notes o 4 years ago

What a great philosophy for an insurance company! Grange insurance is one of my favorites!

o notes o 4 years ago

#### Do things right the first time.

Self

o notes o 4 years ago

Oh yes I did! One handed handstand who's bad?

o notes o 4 years ago

They say an apple a day keeps the doctor away. What does two apples a day get you?

Tru Sleep

o notes o 4 years ago

**View Source** 

Google

Notes: Match by first and last name, email address and location.

Insurance Board of Northern Ohio PO Box 31416 Independence, OH 44131 Office Phone: (440) 887-3080, services@ibno.org